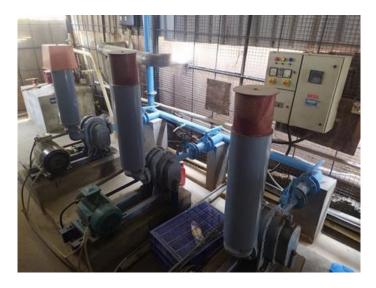

### 3.1.1. Water Audit

Water Audit addresses water consumption, water sources, appliances and fixtures. Aquifer depletion and water contamination are taking place at unprecedented rates. It is therefore essential that any environmentally responsible institution should examine its water use practices.