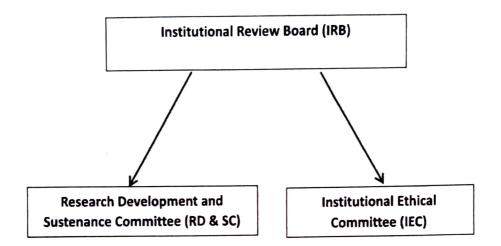

lly, at least annually. The evaluation will be done for the appropriateness of its composition, attendance of members, adequate resources for functioning of IRB, the review process, etc.
- $\checkmark$  If there is any process failure, root cause analysis will be done to identify the process failure and the corrective and preventive action taken will be documented.

#### RESIGNATION

- $\checkmark$  If any member wishes to discontinue from the RD & SC and IEC, he/she will inform the Chairperson, in writing.
- $\checkmark$  Members may voluntarily resign from the committee at a month's notice citing appropriate reason.

## PAYANANDA SAGAR COLLEGE OF DENTAL SCIENCES-INSTITUTIONAL REVIEW BOARD

# Research Development and Sustenance Committee (RD & SC) + Institutional Ethical Committee (IEC)



Institutional review board of Dayananda Sagar College of Dental Sciences will have two committees functioning under the common board and complement each other. Namely,

- 1. Research Development and Sustenance Committee (RD & SC)
- 2. Institutional Ethical Committee (IEC)



DSCD3/internal/2018-19/

Date: 14/08/2018

## OFFICE ORDER

## COMMITTEE FOR ADVANCED RESEARCH STUDIES

Committee for Advanced Research Studies has been constituted to implement setting up of Centers for Learning and Excellence and to promote research culture among faculty and students at Dayananda Sagar College of Dental Sciences. Tenure of committee will be of One year.

| Name                  | Designation