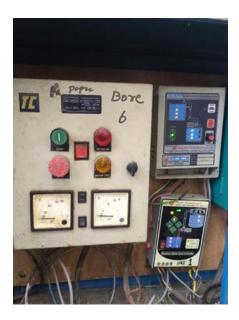

# Table of Figures

| Figure 1-1: List of IQAC members                                                                                                                                                                                                                                                                                                               | 22                                     |
|------------------------------------------------------------------------------------------------------------------------------------------------------------------------------------------------------------------------------------------------------------------------------------------------------------------------------------------------|----------------------------------------|
| Figure 3-1: Sample photo of fire extinguisher                                                                                                                                                                                                                                                                                                  | 28                                     |
| Figure 3-2: Sample photo Fire-fighting drill - procedure                                                                                                                                                                                                                                                                                       | 28                                     |
| Figure 3-3: Infrastructure details                                                                                                                                                                                                                                                                                                             | 30                                     |
| Figure 3-4: List of Holidays – 2022                                                                                                                                                                                                                                                                                                            | 32                                     |
| Figure 4-1: Raw water sump level controller                                                                                                                                                                                                                                                                                                    | 35                                     |
| Figure 4-2: Pump house water controllers and meters                                                                                                                                                                                                                                                                                            | 36                                     |
| Figure 4-3: Level controller switch                                                                                                                                                                                                                                                                                                            | 37                                     |
| Figure 4-4: Bore-well pump panel and level controller switch                                                                                                                                                                                                                                                                                   | 37                                     |
| Figure 4-5: Water cans - Drinking purpose                                                                                                                                                                                                                                                                                                      | 39                                     |
| Figure 4-6: Trenches and bunds in the campus                                                                                                                                                                                                                                                                                                   | 40                                     |
| Figure 4-7: Rain water harvesting pond                                                                                                                                                                                                                                                                                                         | 40                                     |
|                                                                                                                                                                                                                                                                                                                                                |                                        |
| Figure 4-8: Open well                                                                                                                                                                                                                                                                                                                          |                                        |
| Figure 4-8: Open well<br>Figure 4-9: Rain water harvesting Percolation pit                                                                                                                                                                                                                                                                     | 41                                     |
|                                                                                                                                                                                                                                                                                                                                                | 41<br>41                               |
| Figure 4-9: Rain water harvesting Percolation pit                                                                                                                                                                                                                                                                                              | 41<br>41<br>41                         |
| Figure 4-9: Rain water harvesting Percolation pit<br>Figure 4-10: Percolation pits for rain water harvesting                                                                                                                                                                                                                                   | 41<br>41<br>41<br>42                   |
| Figure 4-9: Rain water harvesting Percolation pit<br>Figure 4-10: Percolation pits for rain water harvesting<br>Figure 4-11: RWH sump near dental blocks                                                                                                                                                                                       | 41<br>41<br>41<br>42<br>43             |
| Figure 4-9: Rain water harvesting Percolation pit<br>Figure 4-10: Percolation pits for rain water harvesting<br>Figure 4-11: RWH sump near dental blocks<br>Figure 4-12: Point recharge for a Bore well                                                                                                                                        | 41<br>41<br>41<br>42<br>43<br>44       |
| <ul> <li>Figure 4-9: Rain water harvesting Percolation pit</li> <li>Figure 4-10: Percolation pits for rain water harvesting</li> <li>Figure 4-11: RWH sump near dental blocks</li> <li>Figure 4-12: Point recharge for a Bore well</li> <li>Figure 4-13: Hot water system in hostel</li> </ul>                                                 | 41<br>41<br>42<br>43<br>44             |
| <ul> <li>Figure 4-9: Rain water harvesting Percolation pit</li> <li>Figure 4-10: Percolation pits for rain water harvesting</li> <li>Figure 4-11: RWH sump near dental blocks</li> <li>Figure 4-12: Point recharge for a Bore well</li> <li>Figure 4-13: Hot water system in hostel</li> <li>Figure 4-14: Drinking hot water system</li> </ul> | 41<br>41<br>42<br>43<br>44<br>44<br>45 |