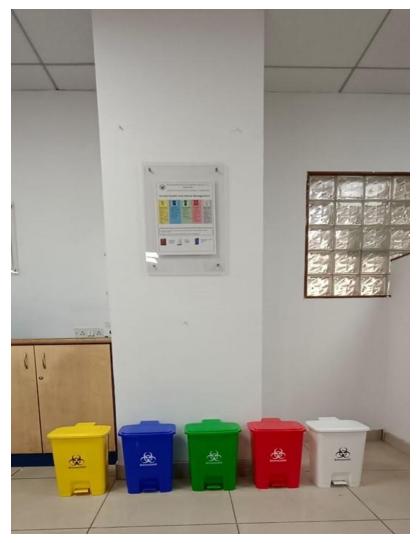

aff of the college, are collected separately and dumped in dry-leaves compost pit.

Food waste in the canteen is collected in plastic drums. This waste has been given to piggeries on daily basis. Before lockdown 50-70 kg/day of food waste and during lockdown 20-30 kg/day of food waste was produced.

### 6.1.3. Bio-medical waste Management

In the dental hospital practice floors, each department's treatment section for each of the dental engine setup; there is a separate dustbin placed. It is hygiene practice to maintain cleanliness and health of the patient and doctor.



Figure 6-4: Sample photo of Dustbins

Segregation of bio-waste at source level is best way of Waste management by using color code bins. Sample photos of using color code bins are shown in the figure 6-4 and figure 6-5.



Figure 6-5: Sample photo of Color-coded Waste collection bins

Bio-waste has been disposed to Maridi Bio Industries Pvt. Ltd. Sample copy of the MoU between DSCDS and Maridi Bio Industries Pvt. Ltd is as shown in figure 6-8 and figure 6-9.



Figure 6-6: Image 1 of 2 - MoU for bio-waste management

Green Audit Report of DSCDS, Bengaluru



Figure 6-7: Image 2 of 2 - MoU for bio-waste management

### 6.1.4. E- Waste Management

E-waste like desktop computers, key boards, mouse CPU, batteries are segregated as ewaste. Batteries are exchanged on buy back policy. Other e-waste is given to vendor when the quantity is more.

# 6.2. Best Practices Implemented for Waste management

### 6.2.1. Color Code Bins

The garbage segregation is done and the garbage is given to external agencies / municip