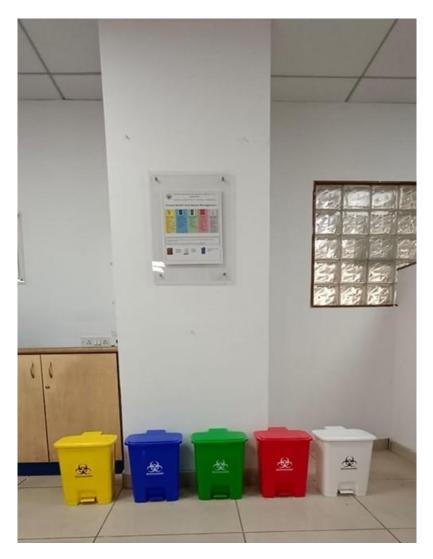

i Bio Industries Pvt. Ltd is as shown in figure 6-8 and figure 6-9.



Figure 6-6: Image 1 of 2 - MoU for bio-waste management

Green Audit Report of DSCDS, Bengaluru



Figure 6-7: Image 2 of 2 - MoU for bio-waste management

### 6.1.4. E- Waste Management

E-waste like desktop computers, key boards, mouse CPU, batteries are segregated as ewaste. Batteries are exchanged on buy back policy. Other e-waste is given to vendor when the quantity is more.

# 6.2. Best Practices Implemented for Waste management

### 6.2.1. Color Code Bins

The garbage segregation is done and the garbage is given to external agencies / municipal agencies from time to time in order to maintain the college premises clean & hygiene. Figure 6-7 shows the sample photo of waste segregation bins at the treatment wards.



Figure 6-8: Sample photo of Color-coded Waste collection bins

### 6.2.2. Waste Segregation

Dry waste and waste are separated at the source level in the college. Sample photos of dry waste segregation is shown in the figure 6-8.



Figure 6-9: Waste segregation

### 6.2.3. Dry leaves compost pit

Composting dry leaves make a dark, rich, earthy, organic matter that can be used as soil. It adds nutrients to the garden soil and the larger particle size helps enhance the tilth and then loosen compacted earth. The composting process retains moisture and repels weeds when used as a top dressing or mulch.

### 6.2.4. Sewage Treatment Plant for waste water recycling

The procedure for removing contaminants from the wastewater basically from the household sewage is called sewage treatment. It ha