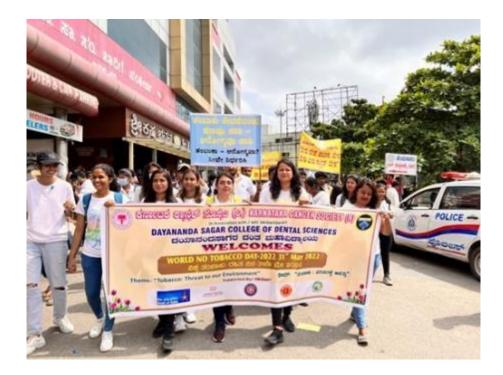

staff and students to use the public transport and electric vehicles, to reduce the carbon foot prints.

Some of the staff & students coming to college are Electric bikes. During audit pictures of electric bikes are taken and the same is given in figure 8-1.



Figure 8-2: Sample photos of electric vehicles

#### 8.2.3. Awareness program – No Tobacco Day

Dayananda Sagar College of Dental Sciences in association with Karnataka Cancer Society observed the **World No Tobacco Day on the 31**<sup>st</sup> of May 2022. In this connection, a mega awareness rally was organized from Banashankari bus stand to our college campus between 9 AM to 10.30 AM. About 400 students and staff were participated in the rally to convey the consequences of tobacco usage were performed for the benefit of public.



Figure 8-3: Sample photos of 'No Tobacco Day'

### 8.2.5. Quit smoking Awareness poster – Hospital

A big poster on 'Quit smoking' is placed at the entrance of the hospital. Sample picture of the same has been shown in figure 8-4

| 5 MELLIN