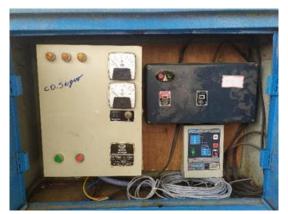

# Table of Figures

| Figure 1-1: List of IQAC members                                                                                                                                                                                                                                                                                                               | 22                                     |
|------------------------------------------------------------------------------------------------------------------------------------------------------------------------------------------------------------------------------------------------------------------------------------------------------------------------------------------------|----------------------------------------|
| Figure 3-1: Sample photo of fire extinguisher                                                                                                                                                                                                                                                                                                  | 28                                     |
| Figure 3-2: Sample photo Fire-fighting drill - procedure                                                                                                                                                                                                                                                                                       | 28                                     |
| Figure 3-3: Infrastructure details                                                                                                                                                                                                                                                                                                             | 30                                     |
| Figure 3-4: List of Holidays – 2022                                                                                                                                                                                                                                                                                                            | 32                                     |
| Figure 4-1: Raw water sump level controller                                                                                                                                                                                                                                                                                                    | 35                                     |
| Figure 4-2: Pump house water controllers and meters                                                                                                                                                                                                                                                                                            | 36                                     |
| Figure 4-3: Level controller switch                                                                                                                                                                                                                                                                                                            | 37                                     |
| Figure 4-4: Bore-well pump panel and level controller switch                                                                                                                                                                                                                                                                                   | 37                                     |
| Figure 4-5: Water cans - Drinking purpose                                                                                                                                                                                                                                                                                                      | 39                                     |
| Figure 4-6: Trenches and bunds in the campus                                                                                                                                                                                                                                                                                                   | 40                                     |
| Figure 4-7: Rain water harvesting pond                                                                                                                                                                                                                                                                                                         | 40                                     |
|                                                                                                                                                                                                                                                                                                                                                |                                        |
| Figure 4-8: Open well                                                                                                                                                                                                                                                                                                                          |                                        |
| Figure 4-8: Open well<br>Figure 4-9: Rain water harvesting Percolation pit                                                                                                                                                                                                                                                                     | 41                                     |
|                                                                                                                                                                                                                                                                                                                                                | 41<br>41                               |
| Figure 4-9: Rain water harvesting Percolation pit                                                                                                                                                                                                                                                                                              | 41<br>41<br>41                         |
| Figure 4-9: Rain water harvesting Percolation pit<br>Figure 4-10: Percolation pits for rain water harvesting                                                                                                                                                                                                                                   | 41<br>41<br>41<br>42                   |
| Figure 4-9: Rain water harvesting Percolation pit<br>Figure 4-10: Percolation pits for rain water harvesting<br>Figure 4-11: RWH sump near dental blocks                                                                                                                                                                                       | 41<br>41<br>41<br>42<br>43             |
| Figure 4-9: Rain water harvesting Percolation pit<br>Figure 4-10: Percolation pits for rain water harvesting<br>Figure 4-11: RWH sump near dental blocks<br>Figure 4-12: Point recharge for a Bore well                                                                                                                                        | 41<br>41<br>41<br>42<br>43<br>44       |
| <ul> <li>Figure 4-9: Rain water harvesting Percolation pit</li> <li>Figure 4-10: Percolation pits for rain water harvesting</li> <li>Figure 4-11: RWH sump near dental blocks</li> <li>Figure 4-12: Point recharge for a Bore well</li> <li>Figure 4-13: Hot water system in hostel</li> </ul>                                                 | 41<br>41<br>42<br>43<br>44             |
| <ul> <li>Figure 4-9: Rain water harvesting Percolation pit</li> <li>Figure 4-10: Percolation pits for rain water harvesting</li> <li>Figure 4-11: RWH sump near dental blocks</li> <li>Figure 4-12: Point recharge for a Bore well</li> <li>Figure 4-13: Hot water system in hostel</li> <li>Figure 4-14: Drinking hot water system</li> </ul> | 41<br>41<br>42<br>43<br>44<br>44<br>45 |