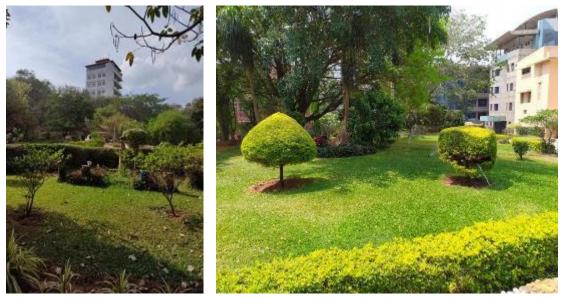

### 3.2.3. Review of various measures implemented

During the Green Audit study, it was observed the college has taken various initiatives in conserving natural resources that include:

- Internal Audit team including Management, Staff and Students
- Rain water harvesting system has been implemented block-wise.
- Sensor based Wash Basin is installed at some places of DSCDS.
- Water flow meters are installed for water accounting
- Sewage treatment plant is available to treat the waste water of the entire campus and using the treated final water for gardening
- Installation of Solar Roof Top Photo Voltaic (SRTPV) system for power generation
- Solar water heaters and heat pump technology is used for Hot water requirements in the hostels
- Wheeling of Renewable Energy power supply from a third party agency to reduce the carbon footprints
- Installation of LED lights to reduce electricity consumption
- DSCDS infrastructure is well designed for good air circulation and maximum utilization of day light; to reduce the energy consumption
- Installation of LCD/LED monitors for all the desktops to conserve electricity
- Switching OFF lights and fans whenever not in use to save electricity
- Sensor based hand driers are used at the suitable locations near the hand wash areas
- Annual maintenance of UPS, Lifts and DG sets are carried out.
- Complaint registers and log books for DG fuel are maintained
- Installation of waste collection bins at each dental chair, all the class rooms, staff rooms and corridors.
- Regular cleaning practices are followed by maintenance team to maintain the campus clean and hygiene
- Food waste is collected separately in the canteen and given to piggeries.
- Bio medical waste are segregated at the source level using color coding bins and given Maridi Bio Industries Ltd.
- There are more than 750 trees and well-maintained landscaping. Campus is completely surrounded by trees and plantations.
- Environment day celebrations and sapling plantations were done every year.
- 'Quit Smoking' Poster is placed at the entrance of the Hospital to create awareness among all Staff, Students and patients.
- Encouragement is given to use Electric Vehicles among all the staff and students.
- Training is conducted on regular basis regarding usage of fire extinguisher, conservation of resources such as electricity, water, food and green campus.