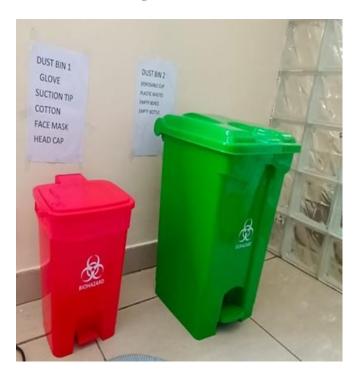

1.4. E- Waste Management

E-waste like desktop computers, key boards, mouse CPU, batteries are segregated as ewaste. Batteries are exchanged on buy back policy. Other e-waste is given to vendor when the quantity is more.

# 6.2. Best Practices Implemented for Waste management

### 6.2.1. Color Code Bins

The garbage segregation is done and the garbage is given to external agencies / municipal agencies from time to time in order to maintain the college premises clean & hygiene. Figure 6-7 shows the sample photo of waste segregation bins at the treatment wards.



Figure 6-8: Sample photo of Color-coded Waste collection bins

### 6.2.2. Waste Segregation

Dry waste and waste are separated at the source level in the college. Sample photos of dry waste segregation is shown in the figure 6-8.



Figure 6-9: Waste segregation

### 6.2.3. Dry leaves compost pit

Composting dry leaves make a dark, rich, earthy, organic matter that can be used as soil. It adds nutrients to the garden soil and the larger particle size helps enhance the tilth and then loosen compacted earth. The composting process retains moisture and repels weeds when used as a top dressing or mulch.

### 6.2.4. Sewage Treatment Plant for waste water recycling

The procedure for removing contaminants from the wastewater basically from the household sewage is called sewage treatment. It has to undergo the chemical, physical and biological procedure to remove these contaminants and give out an environmentally safe treated effluent. A semi-solid slurry called the sewage sludge is the by-product of the sewage treatment.