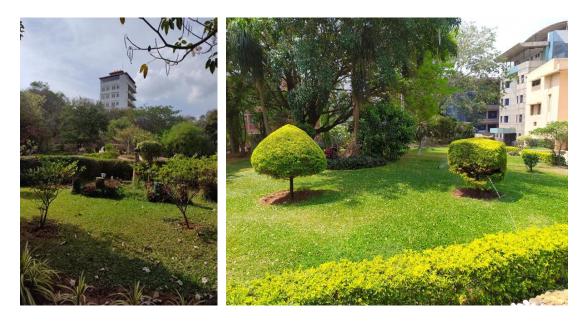

alled | 1            |
| 2.     | Capacity of STP                | 180 KLD      |
| 3.     | Technology of STP              | SBR          |
| 4.     | Year of Installation           | 20+ year old |
| 5.     | Schematic / Layout of STP      | YES          |
| 6.     | Water flow meters installed    | YES          |
| 7.     | Quantity of Sludge             | 800 kg/year  |
| 8.     | Disposal of Sludge             | Drying bed   |

#### Table 4-4: Details of STP

Electrical equipment's used in STP are bar screening, evaporation tank, SBR units, sludge draying beds, sand filter and carbon filter.

The processed water from the STP is well utilized for watering plants, trees and maintaining lawns of the entire campus, some of the pictures collected during audit are as shown in figure 4-18.



Figure 4-18: Greenery maintained by STP processed water

# 4.2. Best Practices Implemented for Water Conservation

# 4.2.1. Sensor based Wash Basin

To conserve water, in some area's sensor-based hand wash is installed in the DSCDS. Sample photo is shown in the figure 4-19.



Figure 4-19: Sensors based wash basin

#### 4.2.2. Water Flow meters

A water meter is a device that is used to track water usage. It helps, not just in monitoring consumption but also to save money incurred on electricity used to pump the water and also energy consumption for functioning of sewage treatment plants.

In the campus there are Sixteen number of water flow meters. Eight number of flow meters for pumps at the borewells another eight number of flow meters at the pumps used to pump the water from the sump