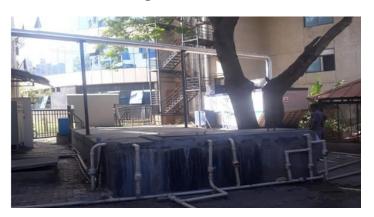

ter heater is integrated with heat pump system is shown in figure 4-13.



Figure 4-13: Hot water system in hostel

Hot water for drinking purposes in the dental hospital premises is arranged by dispensers as shown in figure 4-14.



Figure 4-14: Drinking hot water system

44

## 4.1.5. Sewage Water System

Most of the institutional sewage generated to be treated and re-used for gardening purpose of the campus. All the sewage water generated from International hostel, Boys and girls' hostel and hostel's canteen is directed to Sewage water treatment plant (STP) for tertiary treatment (Extended Aeration-ASP). The recycled water will be used for gardening/horticulture purpose. This STP is of 180 KLD capacities. Sample photo of STP is as shown in the figure 4-15 and 4-16.



Figure 4-15: STP



Figure 4-16: STP Plant

The working of STP in a schematic representation is shown in the figure 4-17.



Figure 4-17: Schematic flow diagram of STP

| The STP plant sp | pecifications can | be seen from | the table 4-4. |
|------------------|-------------------|--------------|----------------|
|------------------|-------------------|--------------|----------------|

| S. No. | Description                    | Details      |
|--------|--------------------------------|--------------|
| 1.     | Number of STP plants installed | 1            |
| 2.     | Capacity of STP                | 180 KLD      |
| 3.     | Technology of STP              | SBR          |
| 4.     | Year of Installation           | 20+ year old |
| 5.     | Schematic / Layout of STP      | YES          |
| 6.     | Water