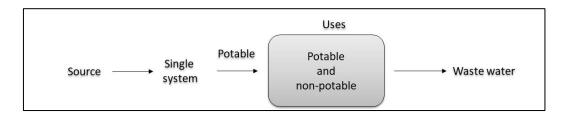

off to wash your hands and for other uses. The aerator tap is shown in figure 4-32.



Figure 4-32: Sample photo - Aerators for taps

Tap aerators can save as much as up to half your water usage through this way. When you are using aerated water, you are unlikely to notice the difference except for saving water resulting in lower bills.

#### 4.3.2. Dual Piping System

Dual piping system can be implemented to reduce the usage raw water. Dual piping is a system of plumbing installations used to supply both raw water and STP treated water. Under this system, two completely separate water piping systems are used to deliver water to the user. The STP treated final water can be used for flushing in the toilets. The conventional system and dual piping systems are shown in figure 4-33 and 4-34.



Figure 4-33: Single piping systems

The single conventional system is linear and draws from a source to provide potable water, which is used for all uses and becomes wastewater, which is disposed to the environment.



#### Figure 4-34: Dual piping systems

The dual system offers additional possibilities. It offers the possibility to cut the volume of wastewater that must be discharged to the environment, reduce the volume of water needed from the source. It is possible that the potable water infrastructure could then be downsized, depending on the situation.

63

# 4.3.3. Other recommendations

- Water conservation awareness campaigns
- Rain water harvesting for the terrace can be made to utilize rain water at large requirement.

# 5. ENERGY AUDIT

# 5.1. Facility Description

DSI campu