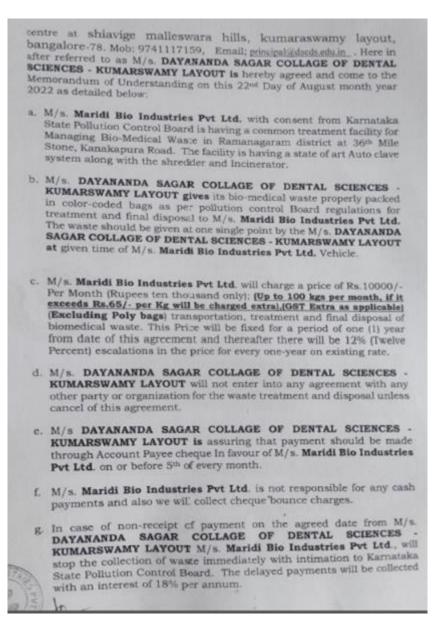

In the dental hospital practice floors, each department's treatment section for each of the dental engine setup; there is a separate dustbin placed. It is hygiene practice to maintain cleanliness and health of the patient and doctor.



Figure 6-4: Sample photo of Dustbins

Segregation of bio-waste at source level is best way of Waste management by using color code bins. Sample photos of using color code bins are shown in the figure 6-4 and figure 6-5.



Figure 6-5: Sample photo of Color-coded Waste collection bins

Bio-waste has been disposed to Maridi Bio Industries Pvt. Ltd. Sample copy of the MoU between DSCDS and Maridi Bio Industries Pvt. Ltd is as shown in figure 6-8 and figure 6-9.



Figure 6-6: Image 1 of 2 - MoU for bio-waste management

Green Audit Report of DSCDS, Bengaluru



Figure 6-7: Image 2 of 2 - MoU for bio-waste management

### 6.1.4. E- Waste Management

E-waste like desktop computers, key boards, mouse CPU, batteries are segregated as ewaste. Batteries are exchanged on buy back policy. Other e-waste is given to vendor when the quantity is more.

# 6.2. Best Practices Implemented for Waste management

### 6.2.1. Color Code Bins

The garbage segregation is done and the garbage is given to external agencies / municipal agencies from time to time in order to maintain the college premises clean & hygiene. Figure 6-7 shows the sample photo of waste segregation bins at the treatment wards.



Figure 6-8: Sample photo of Color-coded Waste collection bins

### 6.2.2. Waste Segregation

Dry waste and waste are separated at the source level in the college. Sam