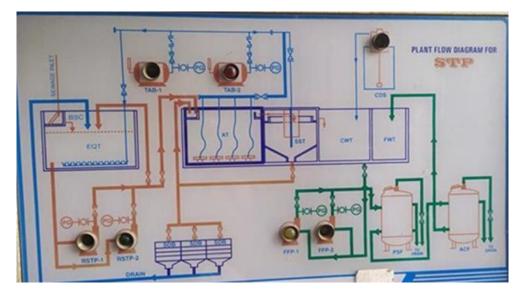

in hostel

Hot water for drinking purposes in the dental hospital premises is arranged by dispensers as shown in figure 4-14.



Figure 4-14: Drinking hot water system

44

## 4.1.5. Sewage Water System

Most of the institutional sewage generated to be treated and re-used for gardening purpose of the campus. All the sewage water generated from International hostel, Boys and girls' hostel and hostel's canteen is directed to Sewage water treatment plant (STP) for tertiary treatment (Extended Aeration-ASP). The recycled water will be used for gardening/horticulture purpose. This STP is of 180 KLD capacities. Sample photo of STP is as shown in the figure 4-15 and 4-16.



Figure 4-15: STP



Figure 4-16: STP Plant

The working of STP in a schematic representation is shown in the figure 4-17.



Figure 4-17: Schematic flow diagram of STP

| The STP plant sp | pecifications can | be seen from | the table 4-4. |
|------------------|-------------------|--------------|----------------|
|------------------|-------------------|--------------|----------------|

| S. No. | Description                    | Details      |
|--------|--------------------------------|--------------|
| 1.     | Number of STP plants installed | 1            |
| 2.     | Capacity of STP                | 180 KLD      |
| 3.     | Technology of STP              | SBR          |
| 4.     | Year of Installation           | 20+ year old |
| 5.     | Schematic / Layout of STP      | YES          |
| 6.     | Water flow meters installed    | YES          |
| 7.     | Quantity of Sludge             | 800 kg/year  |
| 8