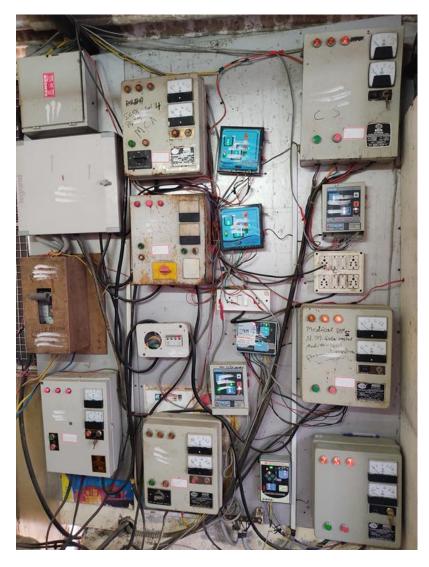

# Table of Figures

| Figure 1-1: List of IQAC members                                                                                                                                                                                                                                                                                                               | 22                                     |
|------------------------------------------------------------------------------------------------------------------------------------------------------------------------------------------------------------------------------------------------------------------------------------------------------------------------------------------------|----------------------------------------|
| Figure 3-1: Sample photo of fire extinguisher                                                                                                                                                                                                                                                                                                  | 28                                     |
| Figure 3-2: Sample photo Fire-fighting drill - procedure                                                                                                                                                                                                                                                                                       | 28                                     |
| Figure 3-3: Infrastructure details                                                                                                                                                                                                                                                                                                             | 30                                     |
| Figure 3-4: List of Holidays – 2022                                                                                                                                                                                                                                                                                                            | 32                                     |
| Figure 4-1: Raw water sump level controller                                                                                                                                                                                                                                                                                                    | 35                                     |
| Figure 4-2: Pump house water controllers and meters                                                                                                                                                                                                                                                                                            | 36                                     |
| Figure 4-3: Level controller switch                                                                                                                                                                                                                                                                                                            | 37                                     |
| Figure 4-4: Bore-well pump panel and level controller switch                                                                                                                                                                                                                                                                                   | 37                                     |
| Figure 4-5: Water cans - Drinking purpose                                                                                                                                                                                                                                                                                                      | 39                                     |
| Figure 4-6: Trenches and bunds in the campus                                                                                                                                                                                                                                                                                                   | 40                                     |
| Figure 4-7: Rain water harvesting pond                                                                                                                                                                                                                                                                                                         | 40                                     |
|                                                                                                                                                                                                                                                                                                                                                |                                        |
| Figure 4-8: Open well                                                                                                                                                                                                                                                                                                                          |                                        |
| Figure 4-8: Open well<br>Figure 4-9: Rain water harvesting Percolation pit                                                                                                                                                                                                                                                                     | 41                                     |
|                                                                                                                                                                                                                                                                                                                                                | 41<br>41                               |
| Figure 4-9: Rain water harvesting Percolation pit                                                                                                                                                                                                                                                                                              | 41<br>41<br>41                         |
| Figure 4-9: Rain water harvesting Percolation pit<br>Figure 4-10: Percolation pits for rain water harvesting                                                                                                                                                                                                                                   | 41<br>41<br>41<br>42                   |
| Figure 4-9: Rain water harvesting Percolation pit<br>Figure 4-10: Percolation pits for rain water harvesting<br>Figure 4-11: RWH sump near dental blocks                                                                                                                                                                                       | 41<br>41<br>41<br>42<br>43             |
| Figure 4-9: Rain water harvesting Percolation pit<br>Figure 4-10: Percolation pits for rain water harvesting<br>Figure 4-11: RWH sump near dental blocks<br>Figure 4-12: Point recharge for a Bore well                                                                                                                                        | 41<br>41<br>41<br>42<br>43<br>44       |
| <ul> <li>Figure 4-9: Rain water harvesting Percolation pit</li> <li>Figure 4-10: Percolation pits for rain water harvesting</li> <li>Figure 4-11: RWH sump near dental blocks</li> <li>Figure 4-12: Point recharge for a Bore well</li> <li>Figure 4-13: Hot water system in hostel</li> </ul>                                                 | 41<br>41<br>42<br>43<br>44             |
| <ul> <li>Figure 4-9: Rain water harvesting Percolation pit</li> <li>Figure 4-10: Percolation pits for rain water harvesting</li> <li>Figure 4-11: RWH sump near dental blocks</li> <li>Figure 4-12: Point recharge for a Bore well</li> <li>Figure 4-13: Hot water system in hostel</li> <li>Figure 4-14: Drinking hot water system</li> </ul> | 41<br>41<br>42<br>43<br>44<br>44<br>45 |