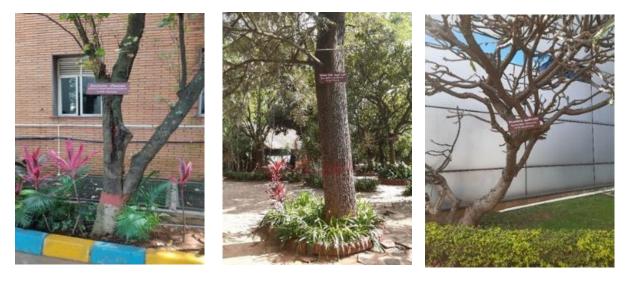

| Figure 7-1: (a)(b)(c)-Plantation in the entrance area                                   | 06 |
|-----------------------------------------------------------------------------------------|----|
| Figure 7-2: (a)(b)(c)(d)- Plantations all on the way to campus                          | 07 |
| Figure 7-3: (a)(b)(c)- Some of the trees and plants near canteen                        | 08 |
| Figure 7-4: (a)(b)(c)- Some of the trees in the campus with the name-plates             | 08 |
| Figure 7-5: (a)-Plantations near college mess10                                         | 09 |
| Figure 7-6: (a) Indoor plants in Bio-chemistry lab (b) Indoor plants near lift          | 10 |
| Figure 7-7: (a) Indoor plants in the corridors (b) Indoor plants outside the classrooms | 10 |
| Figure 7-8: Sapling Plantation on Ramakrishna Paramahamsa Jayanthi                      | 11 |
| Figure 8-1: Sample photo of Oral medicine air-purifiers                                 | 15 |
| Figure 8-2: Sample photos of electric vehicles                                          | 16 |
| Figure 8-3: Sample photos of 'No Tobacco Day'1                                          | 17 |
| Figure 8-4: Sample photos of Poster – Quit Smoking                                      | 18 |
| Figure 8-5: Sample photo of Word environment day                                        | 19 |