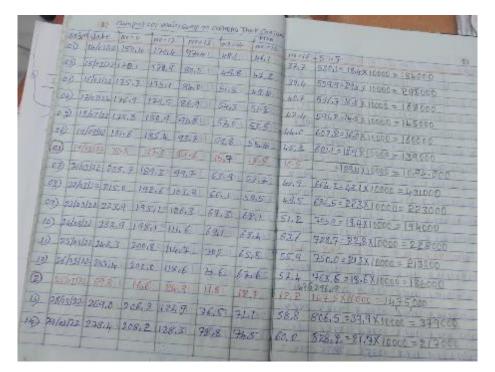

### 3.2.3. Review of various measures implemented

During the Green Audit study, it was observed the college has taken various initiatives in conserving natural resources that include:

- Internal Audit team including Management, Staff and Students
- Rain water harvesting system has been implemented block-wise.
- Sensor based Wash Basin is installed at some places of DSCDS.
- Water flow meters are installed for water accounting
- Sewage treatment plant is available to treat the waste water of the entire campus and using the treated final water for gardening
- Installation of Solar Roof Top Photo Voltaic (SRTPV) system for power generation
- Solar water heaters and heat pump technology is used for Hot water requirements in the hostels
- Wheeling of Renewable Energy power supply from a third party agency to reduce the carbon footprints
- Installation of LED lights to reduce electricity consumption
- DSCDS infrastructure is well designed for good air circulation and maximum utilization of day light; to reduce the energy consumption
- Installation of LCD/LED monitors for all the desktops to conserve electricity
- Switching OFF lights and fans whenever not in use to save electricity
- Sensor based hand driers are used at the suitable locations near the hand wash areas
- Annual maintenance of UPS, Lifts and DG sets are carried out.
- Complaint registers and log books for DG fuel are maintained
- Installation of waste collection bins at each dental chair, all the class rooms, staff rooms and corridors.
- Regular cleaning practices are followed by maintenance team to maintain the campus clean and hygiene
- Food waste is collected separately in the canteen and given to piggeries.
- Bio medical waste are segregated at the source level using color coding bins and given Maridi Bio Industries Ltd.
- There are more than 750 trees and well-maintained landscaping. Campus is completely surrounded by trees and plantations.
- Environment day celebrations and sapling plantations were done every year.
- 'Quit Smoking' Poster is placed at the entrance of the Hospital to create awareness among all Staff, Students and patients.
- Encouragement is given to use Electric Vehicles among all the staff and students.
- Training is conducted on regular basis regarding usage of fire extinguisher, conservation of resources such as electricity, water, food and green campus.