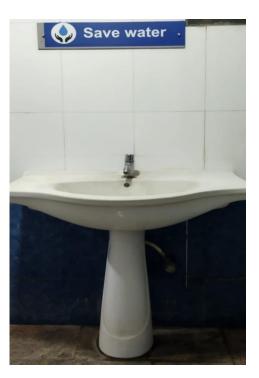

### 3.2.3. Review of various measures implemented

During the Green Audit study, it was observed the college has taken various initiatives in conserving natural resources that include:

- Internal Audit team including Management, Staff and Students
- Rain water harvesting system has been implemented block-wise.
- Sensor based Wash Basin is installed at some places of DSCDS.
- Water flow meters are installed for water accounting
- Sewage treatment plant is available to treat the waste water of the entire campus and using the treated final water for gardening
- Installation of Solar Roof Top Photo Voltaic (SRTPV) system for power generation
- Solar water heaters and heat pump technology is used for Hot water requirements in the hostels
- Wheeling of Renewable Energy power supply from a third party agency to reduce the carbon footprints
- Installation of LED lights to reduce electricity consumption
- DSCDS infrastructure is well designed for good air circulation and maximum utilization of day light; to reduce the energy consumption
- Installation of LCD/LED monitors for all the desktops to conserve electricity
- Switching OFF lights and fans whenever not in use to save electricity
- Sensor based hand driers are used at the suitable locations near the hand wash areas
- Annual maintenance of UPS, Lifts and DG sets are carried out.
- Complaint registers and log books for DG fuel are maintained
- Installation of waste collection bins at each dental chair, all the class rooms, staff rooms and corridors.
- Regular cleaning practices are followed by maintenance team to maintain the campus clean and hygiene
- Food waste is collected separately in the canteen and given to piggeries.
- Bio medical waste are segregated at the source level using color coding bins and given Maridi Bio Industries Ltd.
- There are more than 750 trees and well-maintained landscaping. Campus is completely surrounded by trees and plantations.
- Environment day celebrations and sapling plantations were done every year.
- 'Quit Smoking' Poster is placed at the entrance of the Hospital to create awareness among all Staff, Students and patients.
- Encouragement is given to use Electric Vehicles among all the staff and students.
- Training is conducted on regular basis regarding usage of fire extinguisher, conservation of resources such as electricity, water, food and green campus.