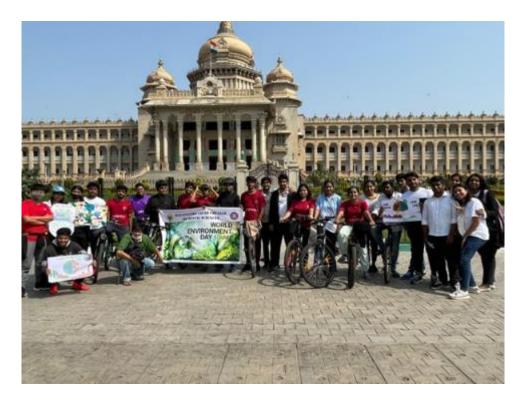

|

Figure 8-4: Sample photos of Poster – Quit Smoking

#### 8.2.6. Awareness program – World Environment day

On the occasion of World Environment Day, Dayananda Sagar College of Dental Sciences NSS unit organized a cyclathon from the college campus to Vidhana Soudha with a pit stop at Lalbagh west . NSS volunteers enthusiastically cycled a distance of 24kms from college to Vidhana Soudha and back. Posters and banners about Environment awareness were displayed at Lalbagh and Vidhana Soudha. Sample photo of the event is shown in figure 8-4.



Figure 8-5: Sample photo of Word environment day

# 8.3. Recommendations

During the study, there was continuous interaction between the audit team, college engineers and staff members to ensure that the suggestions made are realistic, practical and implementable.

- Recommend more staffs to use car-pooling system
- Recommend students and staff to use more public transport system
- Recommend students and staff to use more bicycle
- Recommend staff and students to use more electric vehicles

# 9. ANNEXURES

# 9.1. Data Collection Questionnaire

A questionnaire is a checklist used as the primary tool for the collection of data / information in a systematic manner that enables to perform the audit.

#### 9.1.1. General information of the college:

General information of the college needs to