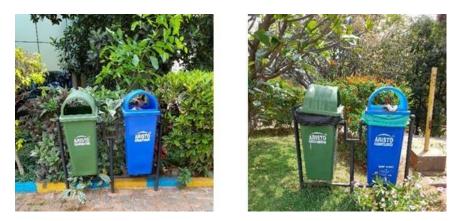

rary) is provided with the dustbin to segregate waste.

The housekeeping staffs cleans and collect the wastes generated inside the campus and dumps them into the larger waste bins in segregated manner at disposal point. From, there the wastes are taken by the BBMP vehicles. Sample photo of waste collection bin placed at corridor is shown in figure 6-1.



Figure 6-1: Sample photo of Dustbin at corridor

The garbage segregation is done at the college premises and the garbage is given to external agencies / municipal agencies from time to time in order to maintain the college premises clean & hygiene. Figure 6-2 shows the waste collection areas and Figure 6-3 shows a sample dry and wet waste collection points available in the college campus.



Figure 6-2: Dry and wet waste collection area



Figure 6-3: waste collection bins in the campus area

Dry waste is collected in dry waste collection area located near staff parking. Dry waste segregation is not done properly. Hence it is recommended to practice dry waste segregation.

### 6.1.2. Wet Waste Management

To manage the wet waste produced in the college, management has taken initiative to separate the wet waste from dry waste. Wet waste is produced from kitchen of cafeteria in the campus is segregated separately and given to the local piggeries and remaining waste has been dumped to dry-leaves compost pit to form manure. The remains of the tiffin boxes brought by the students, teachers, & staff of the college, are collected separately and dumped in dry-leaves compost pit.

Food waste in the canteen is collected in plastic d