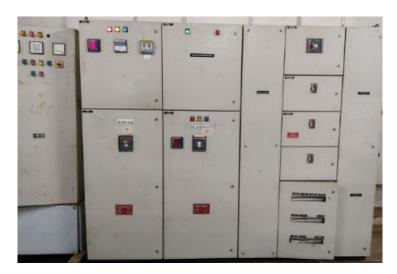

#### Figure 3-3: Infrastructure details

All the classrooms, staff rooms and corridors are well ventilated and the integration of daylight is well utilized. This has helped in optimum usage of electricity for lights and fans during day time.