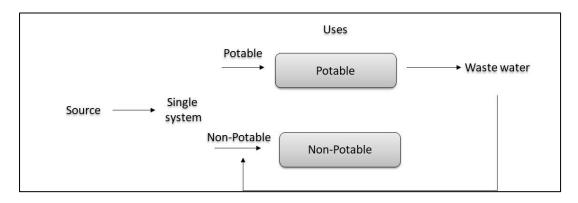

ou are using aerated water, you are unlikely to notice the difference except for saving water resulting in lower bills.

#### 4.3.2. Dual Piping System

Dual piping system can be implemented to reduce the usage raw water. Dual piping is a system of plumbing installations used to supply both raw water and STP treated water. Under this system, two completely separate water piping systems are used to deliver water to the user. The STP treated final water can be used for flushing in the toilets. The conventional system and dual piping systems are shown in figure 4-33 and 4-34.



Figure 4-33: Single piping systems

The single conventional system is linear and draws from a source to provide potable water, which is used for all uses and becomes wastewater, which is disposed to the environment.



#### Figure 4-34: Dual piping systems

The dual system offers additional possibilities. It offers the possibility to cut the volume of wastewater that must be discharged to the environment, reduce the volume of water needed from the source. It is possible that the potable water infrastructure could then be downsized, depending on the situation.

63

# 4.3.3. Other recommendations

- Water conservation awareness campaigns
- Rain water harvesting for the terrace can be made to utilize rain water at large requirement.

# 5. ENERGY AUDIT

# 5.1. Facility Description

DSI campus receives power supply from the state electricity board (BESCOM – Bangalore Electricity Supply Company Limited) as HT 11 kV. DSI has availed power supply, with connection – RR. No 5313062791 (S5HT36).

Incoming power s